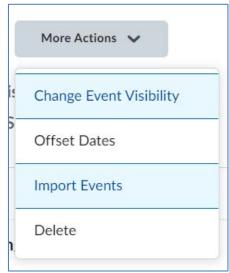

## SUNY DLE Brightspace Guides

4. Click the More Actions button and select Import Events

5. Upload the appropriate iCal File and Import