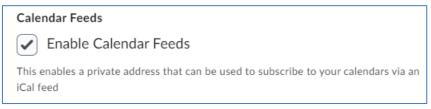

 From the Course Home Page, select the Calendar Link from the Calendar Widget

2. Click on Settings in your calendar

3. Select the Enable Calendar Feeds checkbox. Click Save.