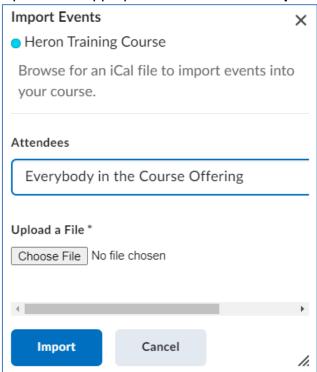

## SUNY DLE Brightspace Guides

4. Click the More Actions button and select Import Events

5. Upload the appropriate iCal File and Import